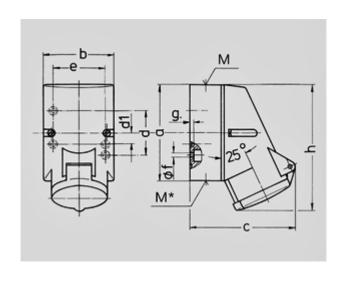

IP 44 Protection type Ampere 16A Poles 4p Voltage 230V Hertz 50-60 Hz Earth position 9h Contact standard Connection technology Screw terminals

| Drawing                  | Amp.  | 16                        |     |     |
|--------------------------|-------|---------------------------|-----|-----|
| 1 MB 209                 | Poles | 3                         | 4   | 5   |
| Dim. in mm               | а     | 87                        | 100 | 100 |
|                          | b     | 64                        | 75  | 75  |
|                          | c     | 99                        | 110 | 113 |
|                          | d     | 40                        | -   | -   |
|                          | d1    | -                         | 11  | 11  |
|                          | e     | 50                        | 59  | 59  |
|                          | f     | 4,5                       | 5   | 5   |
|                          | g.    | 4                         | 4   | 4   |
|                          | h     | 115                       | 125 | 128 |
|                          | M     | 20                        | 20  | 20  |
|                          | M*    | M20 (blind) to be cut out |     |     |
| Max. cable diam. (mm)    |       | 15                        | 15  | 15  |
| Terminal for cond. cross |       | 1,5                       | 1,5 | 1,5 |
| section (mm²) minmax.    |       | -4                        | -4  | -4  |