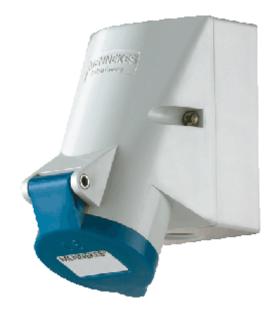

## Wall mounted socket - Part no. 104

- screw terminals
- internal fixing
- one cable entry at top and one blind entry (can be cut out) at the bottom
  4p and 5p sockets the enclosure can be turned 180°

IP 44 Protection type Ampere 16A Poles 4p Voltage 230V Hertz 50-60 Hz Earth position 9h Contact standard Connection technology Screw terminals

| Drawing                  | Amp.  | 16                        |     |     |
|--------------------------|-------|---------------------------|-----|-----|
| 1 MB 209                 | Poles | 3                         | 4   | 5   |
| Dim. in mm               | а     | 87                        | 100 | 100 |
|                          | b     | 64                        | 75  | 75  |
|                          | c     | 99                        | 110 | 113 |
|                          | d     | 40                        | -   | -   |
|                          | d1    | -                         | 11  | 11  |
|                          | e     | 50                        | 59  | 59  |
|                          | f     | 4,5                       | 5   | 5   |
|                          | g.    | 4                         | 4   | 4   |
|                          | h     | 115                       | 125 | 128 |
|                          | M     | 20                        | 20  | 20  |
|                          | M*    | M20 (blind) to be cut out |     |     |
| Max. cable diam. (mm)    |       | 15                        | 15  | 15  |
| Terminal for cond. cross |       | 1,5                       | 1,5 | 1,5 |
| section (mm²) minmax.    |       | -4                        | -4  | -4  |